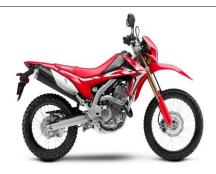

#### **HONDA CRF 250CC**

5-speed gearbox

2-seater

Fuel capacity 7.7L

Approximate fuel consumption 3.33L/100km

Helmets provided

LICENSE REQUIRED: A2