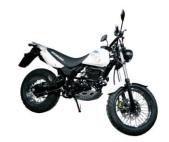

#### **HYOSUNG ENDURO RT 125CC**

5-speed gearbox

2-seater

Fuel capacity 8.0L

Approximate fuel consumption 3.75L/100km

Helmets provided

LICENSE REQUIRED: A1