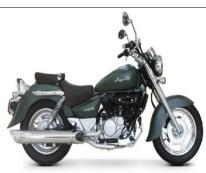

#### **HYOSUNG AQUILA 250CC**

5-speed gearbox

2-seater

Fuel capacity 14.0L

Approximate fuel consumption 3.70L/100km

Helmets provided

LICENSE REQUIRED: A2