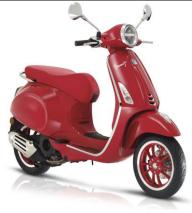

## VESPA PRIMAVERA 125CC

Automatic transmission

2-seater

Fuel capacity 8.0L

Approximate fuel consumption 3.1L/100km

Luggage box & helmets provided

LICENSE REQUIRED: A1